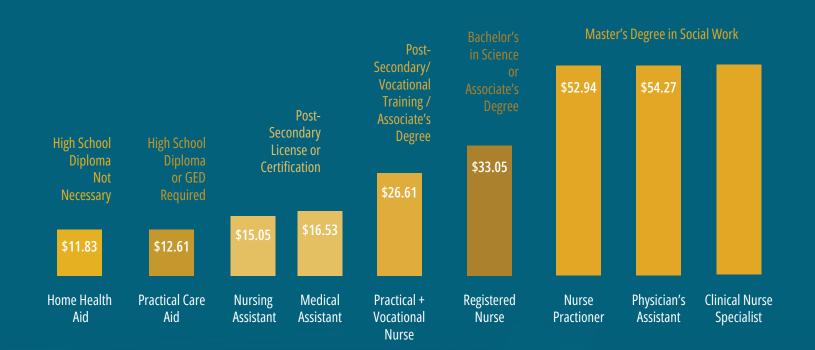

## Get on a Healthcare Career Pathway

## Get on a Healthcare Career Pathway

Interested in a healthcare training program? Check these out!

For more information: https://www.pacareerlinkphl.org/training/