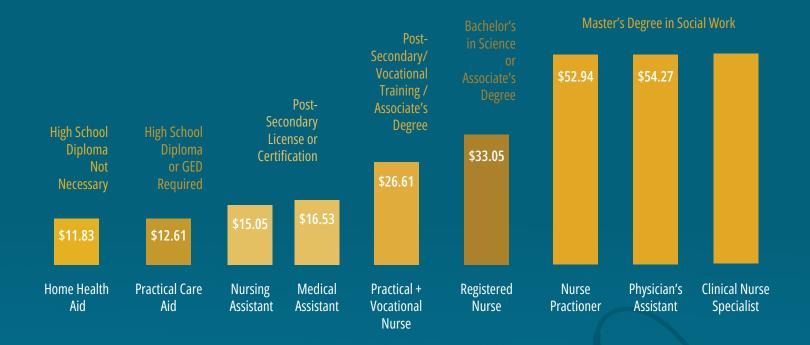

## Get on a Healthcare Career Pathway

## Get on a Healthcare Career Pathway

Interested in a healthcare training program? Check these out!

For more information: https://www.pacareerlinkphl.org/training/